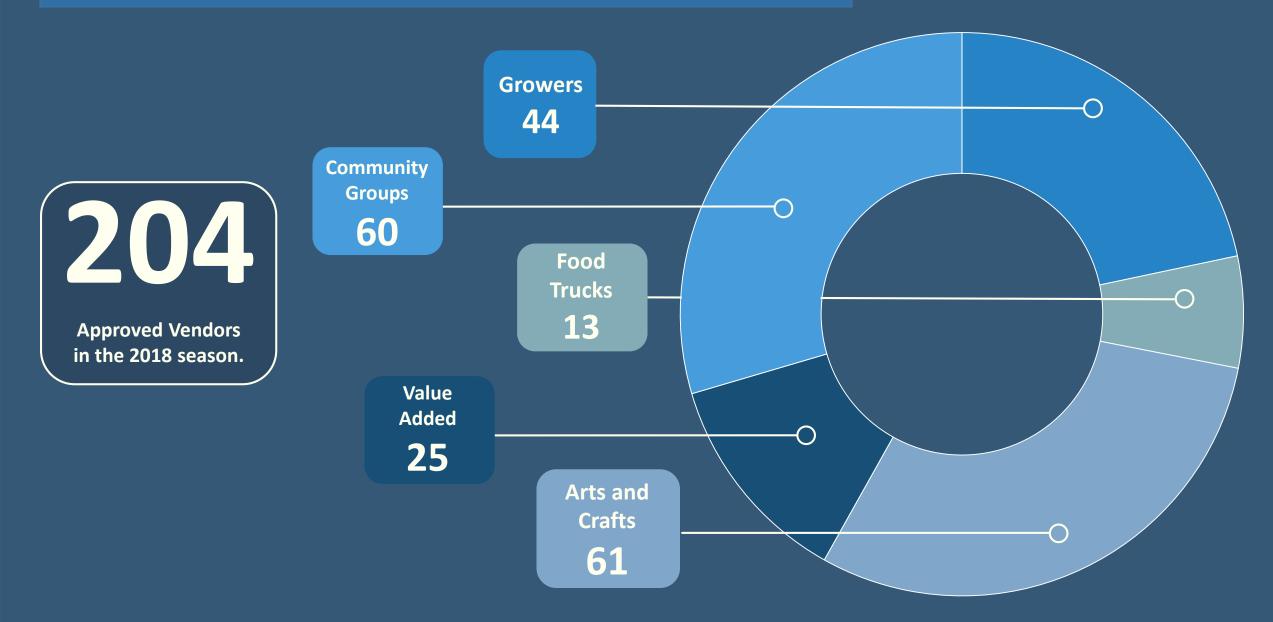

# Urbana's Market at the Square

2018 Annual Report



# Market Participants 2018



#### **Market Attendance 2018**



2018 saw an estimated **101,500** visitors to the Market.

That's an average of over **3,900** visitors per week!

# **Market Programming 2018**

#### **SPROUTS AT THE MARKET**

The Market's farm-linkage and nutrition program, now in it's 9<sup>th</sup> year, occurs once a month attracting nearly 75 participants at each event.

#### **CHEF DEMONSTRATIONS**

Instituted in 2016 Urbana's Market at the Square offers monthly demos by local culinary experts featuring ingredients from the market.

## **Additional 2018 Programming**

CSA FAIR

PARKLAND WIND ENSAMBLE

**BIKE TO MARKET** 

C-U CHAMBER ORCHESTRA

MARKET AT THE SQUARE CHEF DEMOS

WILL MID-AMERICAN GARDNER

FARMER'S MARKET BLOOD DRIVE

DOWNTOWN URBANA FOOD TRUCK RALLY

MARKET AT THE SCARE

**PLUS**