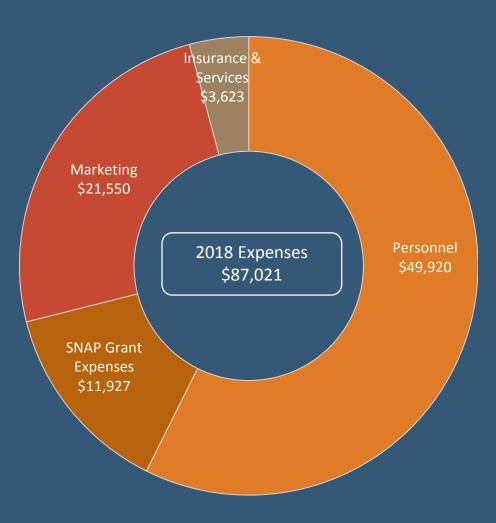

### **Market Finances 2018**

Urbana's Market at the Square 2018 Season – Revenue Breakdown

Urbana's Market at the Square 2018 Season – Expense Breakdown