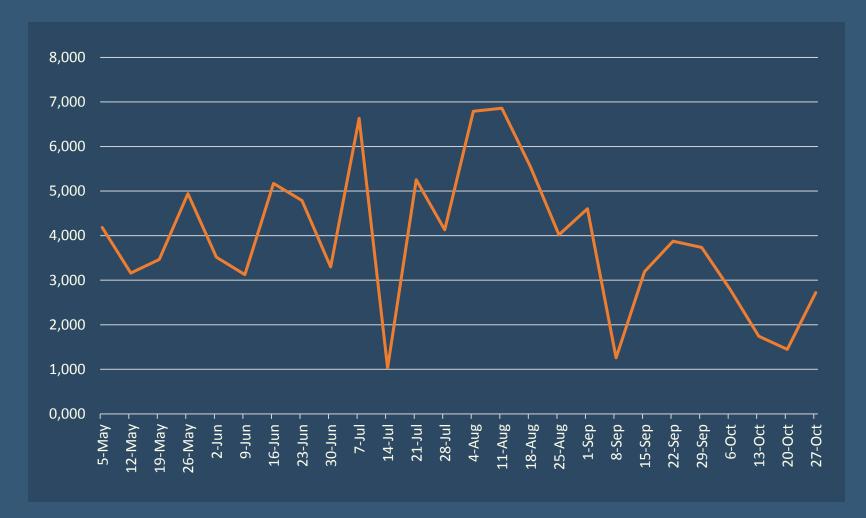

#### **Market Attendance 2018**

2018 saw an estimated **101,500** visitors to the Market.

That's an average of over **3,900** visitors per week!