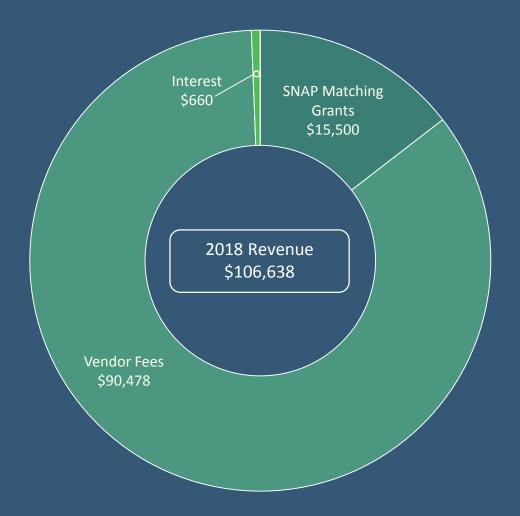

### **Market Finances 2018**

Urbana's Market at the Square 2018 Season – Revenue Breakdown

Urbana's Market at the Square 2018 Season – Expense Breakdown